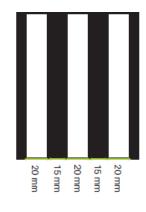

## **Dimensions details:**

Tel.: +32 (0)2 384 58 77

<sup>&</sup>lt;sup>1</sup> Ethylène-vinyl acetate

#### Acoustic features.

Our panels, made of solid bamboo slats spaced 15mm apart and glued to a felt or EVA backing, provide acoustic damping to improve a room's sound comfort. Resonance effects are reduced.