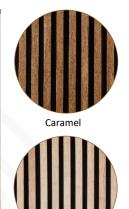

Champagne

| ABSORB caramel | WD20BOC595                                    |
|----------------|-----------------------------------------------|
| champagne      | WD20BOCH595                                   |
| Dimensions     | 18 x 595 x 2700mm                             |
| Surface        | 1.6 m <sup>2</sup> per panel                  |
| Support        | Black EVA 8 mm                                |
| Weight         | ±10 kg/panel                                  |
| Finish         | Oil                                           |
| Fixing         | To be glued or screwed                        |
| Packaging      | Packs of 2 panels                             |
| Applications   | Walls, partitions, ceilings, curved surfaces. |

| PHONIC caramel | WD20BOC595+                  |
|----------------|------------------------------|
| champagne      | WD20BOCH595+                 |
| Dimensions     | 18 x 595 x 2700mm            |
| Surface        | 1.6 m <sup>2</sup> per panel |
| Support        | Black filt 8 mm              |
| Weight         | ±10 kg / panel               |
| Finish         | Oil                          |
| Fixing         | To be glued or screwed       |
| Packaging      | Packs of 2 panels            |
| Applications   | Walls, partitions,           |
|                | ceilings.                    |