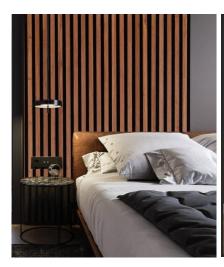

## **INFINITE Solutions – Acoustic panels**

Our acoustic panels are made of 10x20mm **solid bamboo** strips bonded either to a highly resistant EVA1-type **acoustic** insulating foam (ABSORB), or to a sturdy **sound-absorbing** felt (PHONIC). Enhance the cosy ambience and acoustic comfort of your living spaces without sacrificing design and beauty! The EVA version can be glued to curved surfaces.